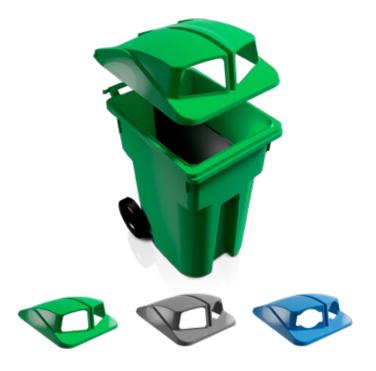

## Key features:

- 95 gal / 360L capacity container (MasterCart)
- Dual-compartment dome top lid.
- Available in green, brown, blue and charcoal
- Designed for fully automated, semi-automated and manual collection.
- Easy-open lightweight dual hinge lid
- Made of low-density, rotationally molded recyclable polyethylene plastic
- Manufactured with UV protection
- 3-year limited warranty (under normal use)

### Options:

- Optional two bag holder inside cart
- Lid lock attachment
- Three dome lid options for waste, organics and recycling (cans and bottles)

Selectus is built for industrial, commercial, and institutional environments. The dual top lid allows users to offer two types of collection with a single container. It's the perfect match for our industry-leading Mastercart, the durable easy-store and easy-use roll-out cart designed for lasting performance and leak protection. It can be used indoors and out and features smooth surfaces for easy cleaning.