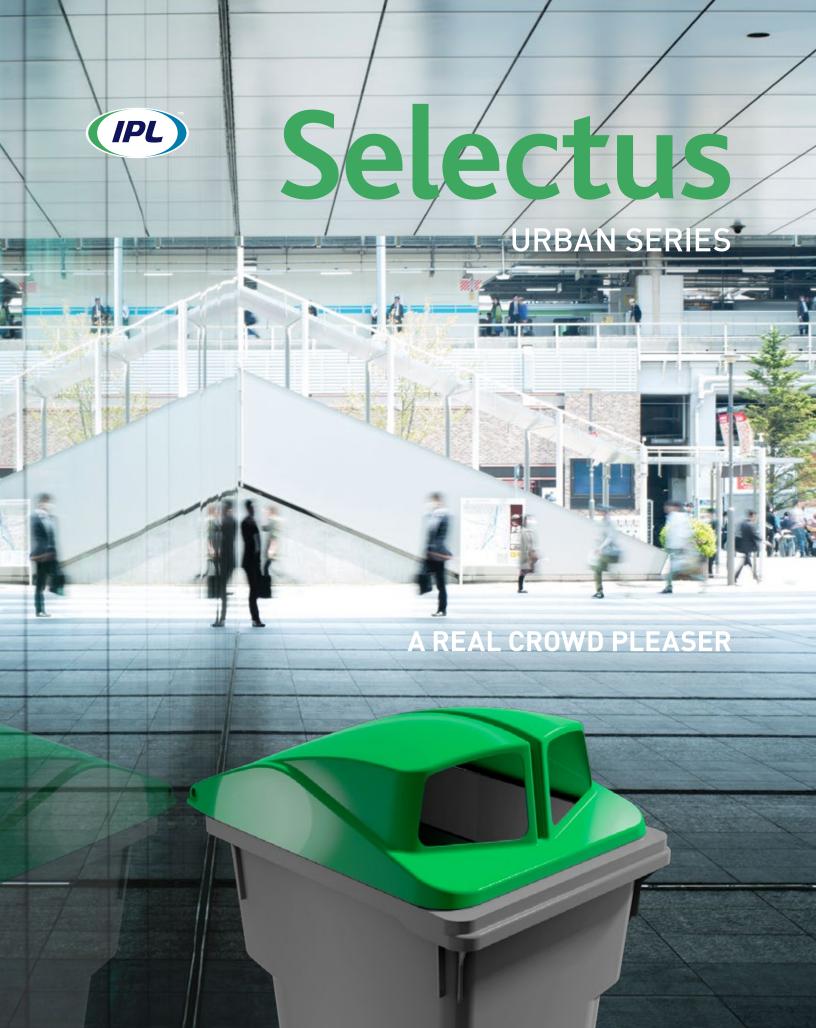

# Selectus URBAN SERIES

IPL is proud to introduce Selectus, the new dual dome top lid designed to fit perfectly on our 95 gal/360 L roll-out cart. Selectus pairs contemporary design with a rugged structure built to withstand the toughest conditions. This new product is a practical and effective way to promote waste and recycling collection in public spaces and at events.

## Key features:

- 95 gal / 360L capacity container (MasterCart)
- Dual-compartment dome top lid.
- Available in green, brown, blue and charcoal
- Designed for fully automated, semi-automated and manual collection.
- Easy-open lightweight dual hinge lid
- Made of low-density, rotationally molded recyclable polyethylene plastic
- Manufactured with UV protection
- 3-year limited warranty (under normal use)

Selectus is built for industrial, commercial, and institutional environments. The dual top lid allows users to offer two types of collection with a single container. It's the perfect match for our industry-leading Mastercart, the durable easy-store and easy-use roll-out cart designed for lasting performance and leak protection. It can be used indoors and out and features smooth surfaces for easy cleaning.